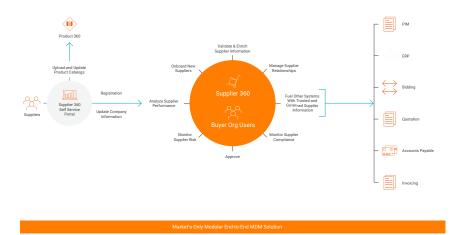

# The Solution: Intelligent Supplier 360 for Trusted Insights and Workflow Automation

To address these challenges, organizations need an intelligent, end-toend view of all their supplier information. The Informatica Intelligent Data Management Cloud<sup>™</sup> (IDMC) is the first complete and modular AI-powered cloud dedicated to data management. Its CLAIRE<sup>®</sup> engine enables automation with the power of AI and ML-predictive data intelligence. The IDMC Master Data Management (MDM) application enables supply chain organizations to consolidate supplier information from multiple sources. MDM allows them to cleanse and enrich that data and feed it into operational, business and analytical systems across the enterprise.

Informatica MDM Supplier 360, an application built on IDMC, delivers an integrated view of all business-critical supplier information across the enterprise and streamlines your supplier information management workflows. Informatica Supplier 360 provides a flexible ecosystem where users can access relevant information and manage vendors, their relationships and the products and services they provide. Supplier 360 allows you to streamline collaboration and automate your supplier relationship and lifecycle management workflows.

Supplier 360 seamlessly connects with other MDM 360 applications — including Product 360 for product catalog upload and product information management. This provides you with a single application for all supplier interactions.

Improve Supply Chain Agility, Efficiency and Transparency with Supplier 360

You can leverage this Informatica data as a service (DaaS) offering for contact data verification and enrichment. Managing your global supply chain, sourcing and procurement activities opens the door to understanding key supplier and vendor information including: company, contacts, products or services and performance.

#### Get Better Insights and Make Better Decisions

- Access one central location to manage all business-critical supplier information
- Gain better analytical insights and make better business decisions with trusted and mastered supplier data from Supplier 360
- Feed key business and analytical applications including enterprise resource planning (ERP), bidding, quotation, accounts payable, invoicing and product information management (PIM) systems
- Monitor and analyze suppliers based on locations, products supplied or invoice status using business-focused dashboards
- Access a business-centric view of a supplier's onboarding time and expiring certificates
- Drill down during the supplier onboarding process to resolve tasks
- Create alerts about profile updates, expiring certificates and any other requested information